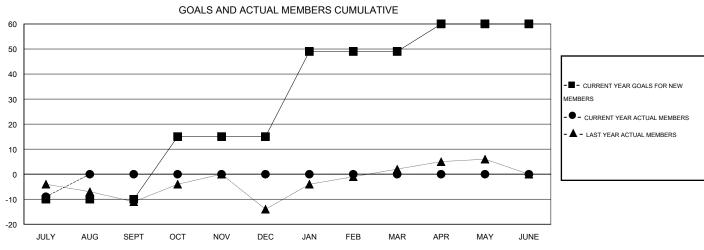

## **LOCATION NEW YORK**

 $\mathsf{GMT}\;\mathsf{CA}\;1$ 

|               |                  | Clubs               |                            |                             |                       |                    | Members                    |                              |                             |
|---------------|------------------|---------------------|----------------------------|-----------------------------|-----------------------|--------------------|----------------------------|------------------------------|-----------------------------|
|               | RESU             | LTS FOR 2014-2015   |                            |                             | RESULTS FOR 2014-2015 |                    |                            |                              |                             |
| QUARTER       | NEW CLUB<br>GOAL | ACTUAL NEW<br>CLUBS | ACTUAL<br>DROPPED<br>CLUBS | ACTUAL NET<br>GAIN/<br>LOSS | QUARTER               | NEW MEMBER<br>GOAL | ACTUAL TOTAL MEMBERS ADDED | ACTUAL<br>DROPPED<br>MEMBERS | ACTUAL NET<br>GAIN/<br>LOSS |
| JULY/AUG/SEPT | 0                | 0                   | 0                          | 0                           | JULY/AUG/SEPT         | -10                | 3                          | 12                           | -9                          |
| OCT/NOV/DEC   | 0                | 0                   | 0                          | 0                           | OCT/NOV/DEC           | 25                 | 0                          | 0                            | 0                           |
| JAN/FEB/MAR   | 1                | 0                   | 0                          | 0                           | JAN/FEB/MAR           | 34                 | 0                          | 0                            | 0                           |
| APR/MAY/JUNE  | 0                | 0                   | 0                          | 0                           | APR/MAY/JUNE          | 11                 | 0                          | 0                            | 0                           |